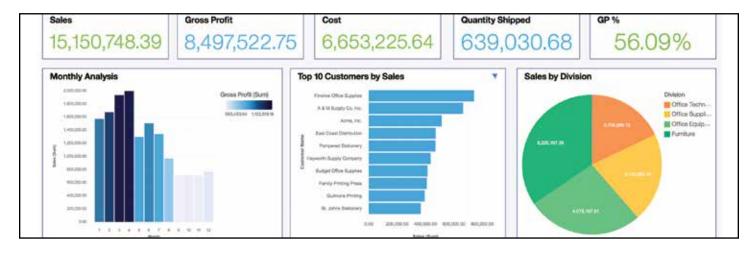

## **Dynamic Dashboards**

Data is constantly changing, and your users need to be able to access the right data, at the right time. That is why it is critical to use dashboards with a live connection to the data and dynamic rendering capabilities that your users can customize to their specific needs. S2K Analytics provides powerful dashboards that allow you to monitor key performance data at the department, location, and company level. Compelling visualizations display data in a way that's easy to understand and analyze. For executive presentations, combine charts into a story with overlays, voiceovers, and interactive elements to share.