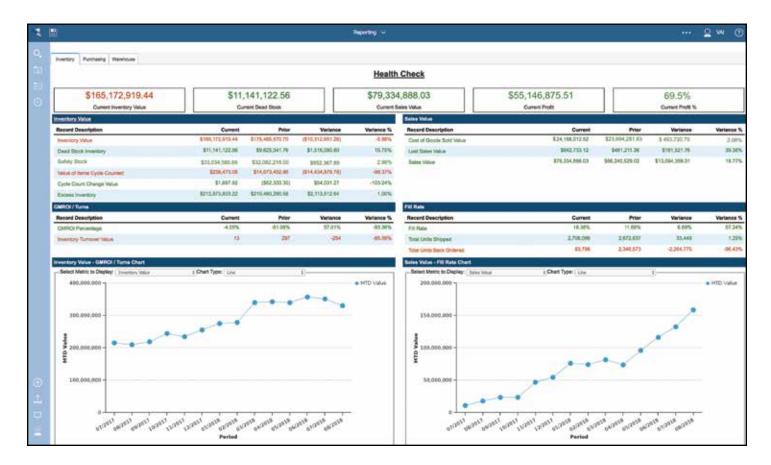

## **Health Check**

In today's highly competitive market, it is imperative that you constantly evaluate the success of the activities in which your business engages in over time. S2K Analytics "Health Check" provides your organization with both high-level monitoring that focuses on the overall performance of the enterprise, and low-level monitoring that focuses on departmental metrics such as:

- Inventory Turns and GMROI
- · Customer Fill Rates
- Forecasted Demand vs Actual
- · Picking and Shipping Performance
- Receiving and Put-Away Performance
- Vendor Performance