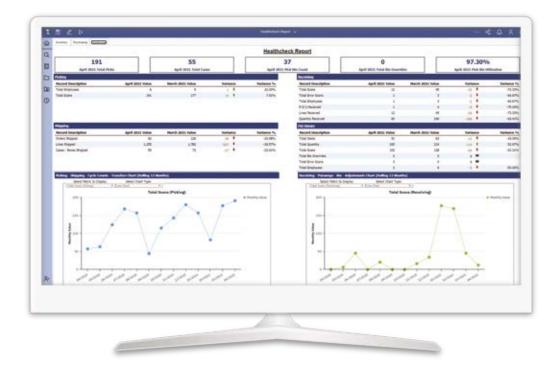

metrics such as:

• Inventory Turns and GMROI

• Picking and Shipping Performance

Receiving and Put-Away Performance

- Customer Fill Rates
- Forecasted Demand vs Actual

Vendor Performance

With S2K Analytics, you can create powerful dashboards and reports that will allow you to easily identify anomalies that could turn into significant business issues, identify and analyze opportunities and trends, communicate goals consistently with employees, and monitor performance against targets. Access to accurate information has never been more vital to grow revenue, protect margins, and improve profitability. Whether your business is distribution, manufacturing, retail or service, S2K Analytics gives everyone in your value chain the answers they need to excel in a highly volatile environment.





# ADVANCED REPORTING

- Simple, intuitive, drag-and-drop authoring capabilities that are easily accessible from a web browser for self-service reporting by any user, from novice to expert.
- Access to all corporate data in any combination, including relational, analytical OLAP or even desktop files for comprehensive, accurate reporting.
- A common metadata model that presents information to users in business terms that they understand, so they can be productive right away.
- Broad report coverage to meet the needs of different users, including financial, production, operational, transactional, managed, or ad hoc reports.
- Flexible report delivery that includes the ability to write once and immediately publish reports to the web, PDF files, Excel spreadsheets, email messages.

# DYNAMI