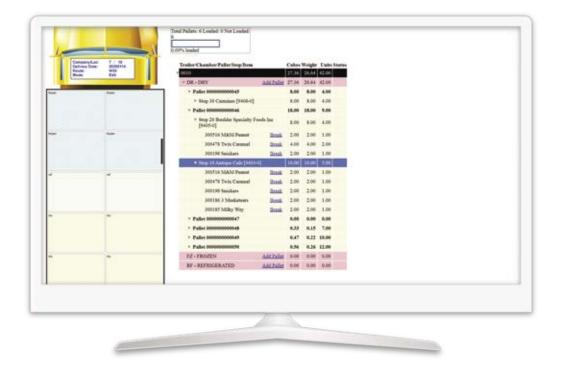

Seacore reduced its order picking time by 40%, further increasing its already impressive on-time delivery rates.

-Sal Battaglia, Director of Operations, Seacore Seafood

# TRUCK AND PALLET BUILDER

VAI's pallet and truck building application helps speed the picking and truck loading process by automating pallet creation for the orders and items being delivered on the route.

Based on pre set trailer and pallet limits, item crush factors, and number of orders per pallet, the system will automatically suggest pallet configurations and build units of work for WMS picking. The resulting pallets can be modified with a drag and drop interface and the finished pallets can be dragged into position on to the truck. A printed truck map helps the driver easily locate customer orders for delivery.



# **3PL WAREHOUSE MANAGEMENT**

VAI's integrated 3PL Billing features allow a company to outsource elements of its distribution, warehousing, and fulfillment services and bill customers for receiving, shipping, and storage of goods within their warehouse. VAI's 3PL capabilities are seamlessly integrated into the standard S2K Warehouse Management System so that users leverage the same interface for all transaction processing. Through the customer web portal, customers know exactly where every piece of their inventory is at all times.



Combining an intuitive, user-friendly retail application with powerful enterprise functionality, S2K Retail Point of Sale (POS) software is the ideal solution for taking both walk-in and on-account sales. For quick cash transactions, S2K Retail POS provide