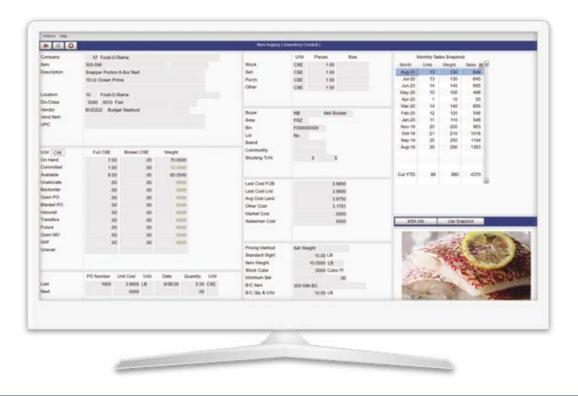

### INVENTORY MANAGEMENT

S2K Inventory Management is a fully integrated inventory control system designed to maximize your ROI and effectively and efficiently handle all your inventory related processes. With S2K Inventory Management applications, you have complete inventory control. You can track order commitments and shipments, inventory adjustments, purchase orders, and receipts, open work orders and WIP, and build kits. You can create and manage warehouse transfers and inter-company transactions, track lots and shelf-life dates, track serial numbered items, and much more. Comprehensive item inquiries provide a complete stock status of every item with drill down to transaction details, which can help you improve customer service. The cargo tracking option allows users to view the status of inbound container shipments and calculate the true cost of inventory based on an unlimited number of landed cost factors. Dynamic reporting allows you to track Sales, Profit, Inventory Valuation, Fill Rates, GMROI, and Turns to manage the return on your inventory investments.